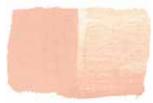

NAPLES YELLOW REDDISH SERIES 2 - OPAQUE PW 6 / PY 65 / PR 9 - LIGHTFASTNESS 1

ORANGE
SERIES 2 - SEMI-TRANSPARENT
PY 65 / PO 5 / PO 20 - LIGHTFASTNESS 2

CADMIUM ORANGE

SERIES 4 - OPAQUE
PO 20 - LIGHTFASTNESS 1