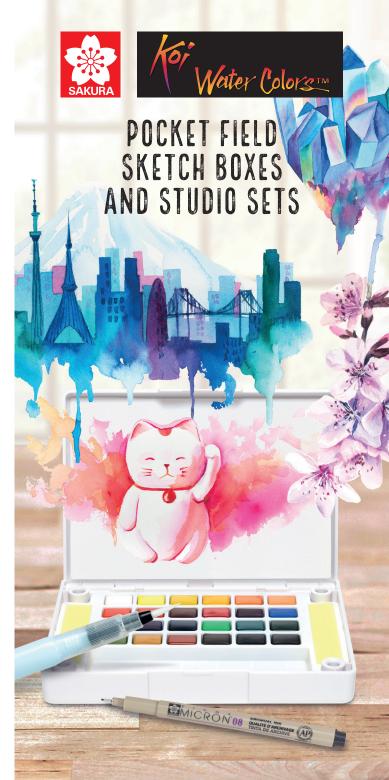

|     |     |      | •   |
| #287 | Pearl Blue          | NEW! |     |     |     |     |     |     |     |      | •   |
| #288 | Pearl Prussian Blue | NEW! |     |     |     |     |     |     |     |      | •   |
| #289 | Pearl Green Pale    | NEW! |     |     |     |     |     |     |     |      |     |
| #290 | Pearl Green         | NEW! |     |     |     |     |     |     |     |      | •   |
| #291 | Pearl Green Deep    | NEW! |     |     |     |     |     |     |     |      | •   |
| #292 | Pearl Brown         | NEW! |     |     |     |     |     |     |     |      | •   |

Colour chart is produced within the limitations of printing, actual colours might differ slightly.

Art by: Anna Lazarenko



P.O. Box 4, Apeldoorn, NL www.royaltalens.com

f /sakuraeurope @ @sakura\_europe





# FREE YOUR IMAGINATION, ANYTIME ...anywhere



















- Contents: 12-colour half-pans, 4 ml refillable Water Brush, 1 sponge
- Kit Size: 90 x 115 x 23 mm

#### XNCW-18N Sketch Box

- Contents: 18-colour half-pans, 9 ml NEW! XNCW-72N Studio Set refillable Water Brush, 2 sponges
- Kit Size: 115.5 x 158 x 29 mm

#### XNCW-24N Sketch Box

- · Contents: 24-colour half-pans, 9 ml refillable Water Brush, 2 sponges
- Kit Size: 115.5 x 158 x 29 mm

#### XNCW-30N Sketch Box

- · Contents: 30-colour half-pans, 9 ml refillable Water Brush, 1 sponge
- Kit Size: 115.5 x 158 x 29 mm

#### XNCW-48N Sketch Box

- · Contents: 48-colour half-pans, 9 ml refillable Water Brush, 1 sponge
- Kit Size: 140.8 x 202.6 x 29 mm

#### NEW! XNCW-60N Studio Set

- Contents: 60-colour half-pans, 9 ml refillabl