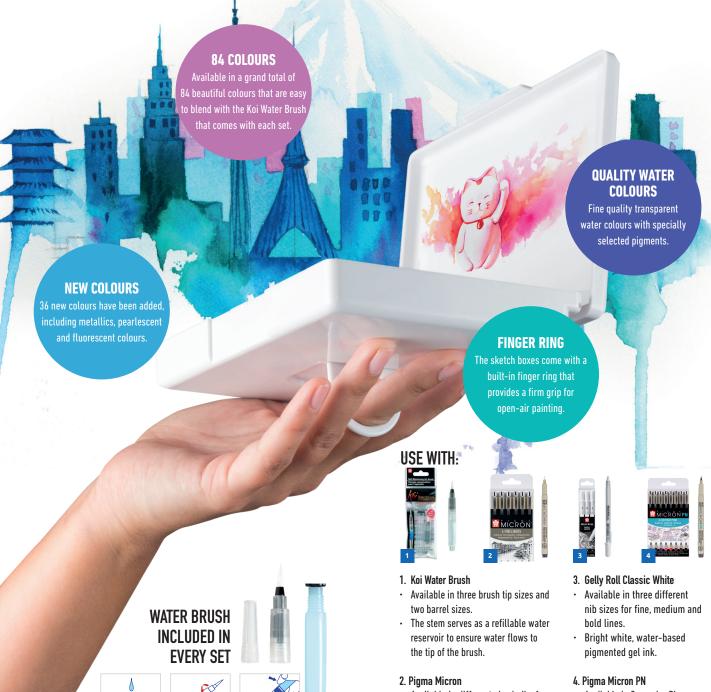

## **COLOUR CHART**

|       | OUN CHAIN                                                                                                                                                                                                                                                                                                                                                                                                                                                                                                                                                                                                                                                                                                                                                                                                                                                                                                                                                                                                                                                                                                                                                                                                                                                                                                                                                                                                                                                                                                                                                                                                                                                                                                                                                                                                                                                                                                                                                                                                                                                                                                                      |         |     |     |     |     |     |     |     |
|-------|--------------------------------------------------------------------------------------------------------------------------------------------------------------------------------------------------------------------------------------------------------------------------------------------------------------------------------------------------------------------------------------------------------------------------------------------------------------------------------------------------------------------------------------------------------------------------------------------------------------------------------------------------------------------------------------------------------------------------------------------------------------------------------------------------------------------------------------------------------------------------------------------------------------------------------------------------------------------------------------------------------------------------------------------------------------------------------------------------------------------------------------------------------------------------------------------------------------------------------------------------------------------------------------------------------------------------------------------------------------------------------------------------------------------------------------------------------------------------------------------------------------------------------------------------------------------------------------------------------------------------------------------------------------------------------------------------------------------------------------------------------------------------------------------------------------------------------------------------------------------------------------------------------------------------------------------------------------------------------------------------------------------------------------------------------------------------------------------------------------------------------|---------|-----|-----|-----|-----|-----|-----|-----|
| XNCW  |                                                                                                                                                                                                                                                                                                                                                                                                                                                                                                                                                                                                                                                                                                                                                                                                                                                                                                                                                                                                                                                                                                                                                                                                                                                                                                                                                                                                                                                                                                                                                                                                                                                                                                                                                                                                                                                                                                                                                                                                                                                                                                                                |         | 12H | 18N | 24N | 30N | 48N | 60N | 72N |
| #003  | Chinese White                                                                                                                                                                                                                                                                                                                                                                                                                                                                                                                                                                                                                                                                                                                                                                                                                                                                                                                                                                                                                                                                                                                                                                                                                                                                                                                                                                                                                                                                                                                                                                                                                                                                                                                                                                                                                                                                                                                                                                                                                                                                                                                  |         |     |     |     |     |     |     |     |
| #052  | Lemon Yellow                                                                                                                                                                                                                                                                                                                                                                                                                                                                                                                                                                                                                                                                                                                                                                                                                                                                                                                                                                                                                                                                                                                                                                                                                                                                                                                                                                                                                                                                                                                                                                                                                                                                                                                                                                                                                                                                                                                                                                                                                                                                                                                   |         |     |     |     |     |     |     |     |
| #053  | Permanent Yellow Light                                                                                                                                                                                                                                                                                                                                                                                                                                                                                                                                                                                                                                                                                                                                                                                                                                                                                                                                                                                                                                                                                                                                                                                                                                                                                                                                                                                                                                                                                                                                                                                                                                                                                                                                                                                                                                                                                                                                                                                                                                                                                                         |         |     |     |     |     | •   |     | •   |
| #065  | Aureoline Hue                                                                                                                                                                                                                                                                                                                                                                                                                                                                                                                                                                                                                                                                                                                                                                                                                                                                                                                                                                                                                                                                                                                                                                                                                                                                                                                                                                                                                                                                                                                                                                                                                                                                                                                                                                                                                                                                                                                                                                                                                                                                                                                  |         |     |     |     |     |     |     |     |
| #061  | Gamboge                                                                                                                                                                                                                                                                                                                                                                                                                                                                                                                                                                                                                                                                                                                                                                                                                                                                                                                                                                                                                                                                                                                                                                                                                                                                                                                                                                                                                                                                                                                                                                                                                                                                                                                                                                                                                                                                                                                                                                                                                                                                                                                        |         |     |     |     |     |     |     |     |
| #060  | Indian Yellow                                                                                                                                                                                                                                                                                                                                                                                                                                                                                                                                                                                                                                                                                                                                                                                                                                                                                                                                                                                                                                                                                                                                                                                                                                                                                                                                                                                                                                                                                                                                                                                                                                                                                                                                                                                                                                                                                                                                                                                                                                                                                                                  | NEW!    |     |     |     |     |     |     |     |
| #063  | Permanent Yellow                                                                                                                                                                                                                                                                                                                                                                                                                                                                                                                                                                                                                                                                                                                                                                                                                                                                                                                                                                                                                                                                                                                                                                                                                                                                                                                                                                                                                                                                                                                                                                                                                                                                                                                                                                                                                                                                                                                                                                                                                                                                                                               |         |     |     |     | •   | •   |     | •   |
| #076  | Permanent Yellow Deep                                                                                                                                                                                                                                                                                                                                                                                                                                                                                                                                                                                                                                                                                                                                                                                                                                                                                                                                                                                                                                                                                                                                                                                                                                                                                                                                                                                                                                                                                                                                                                                                                                                                                                                                                                                                                                                                                                                                                                                                                                                                                                          |         |     |     |     |     |     |     |     |
| #024  | Permanent Orange                                                                                                                                                                                                                                                                                                                                                                                                                                                                                                                                                                                                                                                                                                                                                                                                                                                                                                                                                                                                                                                                                                                                                                                                                                                                                                                                                                                                                                                                                                                                                                                                                                                                                                                                                                                                                                                                                                                                                                                                                                                                                                               |         |     |     |     |     |     |     |     |
| #068  | Naples Yellow                                                                                                                                                                                                                                                                                                                                                                                                                                                                                                                                                                                                                                                                                                                                                                                                                                                                                                                                                                                                                                                                                                                                                                                                                                                                                                                                                                                                                                                                                                                                                                                                                                                                                                                                                                                                                                                                                                                                                                                                                                                                                                                  | NEW!    |     |     |     |     |     |     |     |
| #067  | Jaune Brilliant                                                                                                                                                                                                                                                                                                                                                                                                                                                                                                                                                                                                                                                                                                                                                                                                                                                                                                                                                                                                                                                                                                                                                                                                                                                                                                                                                                                                                                                                                                                                                                                                                                                                                                                                                                                                                                                                                                                                                                                                                                                                                                                |         |     |     |     |     |     |     |     |
| #014  | Vermilion Hue                                                                                                                                                                                                                                                                                                                                                                                                                                                                                                                                                                                                                                                                                                                                                                                                                                                                                                                                                                                                                                                                                                                                                                                                                                                                                                                                                                                                                                                                                                                                                                                                                                                                                                                                                                                                                                                                                                                                                                                                                                                                                                                  |         | •   |     | •   |     | •   |     |     |
| #015  | Permanent Red Light                                                                                                                                                                                                                                                                                                                                                                                                                                                                                                                                                                                                                                                                                                                                                                                                                                                                                                                                                                                                                                                                                                                                                                                                                                                                                                                                                                                                                                                                                                                                                                                                                                                                                                                                                                                                                                                                                                                                                                                                                                                                                                            | NEW!    |     |     |     |     |     |     |     |
| #017  | Cadmium Red Hue                                                                                                                                                                                                                                                                                                                                                                                                                                                                                                                                                                                                                                                                                                                                                                                                                                                                                                                                                                                                                                                                                                                                                                                                                                                                                                                                                                                                                                                                                                                                                                                                                                                                                                                                                                                                                                                                                                                                                                                                                                                                                                                |         |     |     | •   |     | •   |     |     |
| #018  | Permanent Red Deep                                                                                                                                                                                                                                                                                                                                                                                                                                                                                                                                                                                                                                                                                                                                                                                                                                                                                                                                                                                                                                                                                                                                                                                                                                                                                                                                                                                                                                                                                                                                                                                                                                                                                                                                                                                                                                                                                                                                                                                                                                                                                                             |         |     |     |     |     |     |     |     |
| #020  | Madder Lake Light                                                                                                                                                                                                                                                                                                                                                                                                                                                                                                                                                                                                                                                                                                                                                                                                                                                                                                                                                                                                                                                                                                                                                                                                                                                                                                                                                                                                                                                                                                                                                                                                                                                                                                                                                                                                                                                                                                                                                                                                                                                                                                              |         |     |     |     |     | •   | •   | •   |
| #022  | Crimson Lake                                                                                                                                                                                                                                                                                                                                                                                                                                                                                                                                                                                                                                                                                                                                                                                                                                                                                                                                                                                                                                                                                                                                                                                                                                                                                                                                                                                                                                                                                                                                                                                                                                                                                                                                                                                                                                                                                                                                                                                                                                                                                                                   |         |     |     |     |     |     |     |     |
| #023  | Carmine                                                                                                                                                                                                                                                                                                                                                                                                                                                                                                                                                                                                                                                                                                                                                                                                                                                                                                                                                                                                                                                                                                                                                                                                                                                                                                                                                                                                                                                                                                                                                                                                                                                                                                                                                                                                                                                                                                                                                                                                                                                                                                                        |         |     |     |     |     | •   |     |     |
| #021  | Deep Madder                                                                                                                                                                                                                                                                                                                                                                                                                                                                                                                                                                                                                                                                                                                                                                                                                                                                                                                                                                                                                                                                                                                                                                                                                                                                                                                                                                                                                                                                                                                                                                                                                                                                                                                                                                                                                                                                                                                                                                                                                                                                                                                    | NEW!    |     |     |     |     |     |     |     |
| #032  | Quinacridone Rose                                                                                                                                                                                                                                                                                                                                                                                                                                                                                                                                                                                                                                                                                                                                                                                                                                                                                                                                                                                                                                                                                                                                                                                                                                                                                                                                                                                                                                                                                                                                                                                                                                                                                                                                                                                                                                                                                                                                                                                                                                                                                                              |         |     |     | •   | •   | •   | •   | •   |
| #027  | Pink Madder                                                                                                                                                                                                                                                                                                                                                                                                                                                                                                                                                                                                                                                                                                                                                                                                                                                                                                                                                                                                                                                                                                                                                                                                                                                                                                                                                                                                                                                                                                                                                                                                                                                                                                                                                                                                                                                                                                                                                                                                                                                                                                                    |         |     |     |     |     | •   | •   | •   |
| #171  | Cobalt Violet Hue                                                                                                                                                                                                                                                                                                                                                                                                                                                                                                                                                                                                                                                                                                                                                                                                                                                                                                                                                                                                                                                                                                                                                                                                                                                                                                                                                                                                                                                                                                                                                                                                                                                                                                                                                                                                                                                                                                                                                                                                                                                                                                              | NEW!    |     |     |     |     |     |     |     |
| #176  | Purple                                                                                                                                                                                                                                                                                                                                                                                                                                                                                                                                                                                                                                                                                                                                                                                                                                                                                                                                                                                                                                                                                                                                                                                                                                                                                                                                                                                                                                                                                                                                                                                                                                                                                                                                                                                                                                                                                                                                                                                                                                                                                                                         |         |     | •   | •   | •   | •   | •   | •   |
| #173  | Permanent Blue Violet                                                                                                                                                                                                                                                                                                                                                                                                                                                                                                                                                                                                                                                                                                                                                                                                                                                                                                                                                                                                                                                                                                                                                                                                                                                                                                                                                                                                                                                                                                                                                                                                                                                                                                                                                                                                                                                                                                                                                                                                                                                                                                          |         |     |     |     |     | •   | •   | •   |
| #175  | Ultramarine Violet                                                                                                                                                                                                                                                                                                                                                                                                                                                                                                                                                                                                                                                                                                                                                                                                                                                                                                                                                                                                                                                                                                                                                                                                                                                                                                                                                                                                                                                                                                                                                                                                                                                                                                                                                                                                                                                                                                                                                                                                                                                                                                             | NEW!    |     |     |     |     |     |     |     |
| #147  | Ultramarine Deep                                                                                                                                                                                                                                                                                                                                                                                                                                                                                                                                                                                                                                                                                                                                                                                                                                                                                                                                                                                                                                                                                                                                                                                                                                                                                                                                                                                                                                                                                                                                                                                                                                                                                                                                                                                                                                                                                                                                                                                                                                                                                                               |         |     | •   | •   |     | •   | •   |     |
| #146  | Ultramarine Light                                                                                                                                                                                                                                                                                                                                                                                                                                                                                                                                                                                                                                                                                                                                                                                                                                                                                                                                                                                                                                                                                                                                                                                                                                                                                                                                                                                                                                                                                                                                                                                                                                                                                                                                                                                                                                                                                                                                                                                                                                                                                                              |         |     |     |     |     | •   |     |     |
| #151  | Permanent Blue Red                                                                                                                                                                                                                                                                                                                                                                                                                                                                                                                                                                                                                                                                                                                                                                                                                                                                                                                                                                                                                                                                                                                                                                                                                                                                                                                                                                                                                                                                                                                                                                                                                                                                                                                                                                                                                                                                                                                                                                                                                                                                                                             |         |     |     |     |     | •   | •   | •   |
| #143  | Cobalt Blue Hue                                                                                                                                                                                                                                                                                                                                                                                                                                                                                                                                                                                                                                                                                                                                                                                                                                                                                                                                                                                                                                                                                                                                                                                                                                                                                                                                                                                                                                                                                                                                                                                                                                                                                                                                                                                                                                                                                                                                                                                                                                                                                                                |         | •   | •   | •   |     | •   |     |     |
| #150  | Permanent Blue Light                                                                                                                                                                                                                                                                                                                                                                                                                                                                                                                                                                                                                                                                                                                                                                                                                                                                                                                                                                                                                                                                                                                                                                                                                                                                                                                                                                                                                                                                                                                                                                                                                                                                                                                                                                                                                                                                                                                                                                                                                                                                                                           |         |     |     |     |     | •   |     |     |
| #145  | Cerulean Blue Hue                                                                                                                                                                                                                                                                                                                                                                                                                                                                                                                                                                                                                                                                                                                                                                                                                                                                                                                                                                                                                                                                                                                                                                                                                                                                                                                                                                                                                                                                                                                                                                                                                                                                                                                                                                                                                                                                                                                                                                                                                                                                                                              |         |     | •   | •   |     | •   | •   |     |
| #154  | Turquoise Blue                                                                                                                                                                                                                                                                                                                                                                                                                                                                                                                                                                                                                                                                                                                                                                                                                                                                                                                                                                                                                                                                                                                                                                                                                                                                                                                                                                                                                                                                                                                                                                                                                                                                                                                                                                                                                                                                                                                                                                                                                                                                                                                 |         |     |     |     | •   | •   | •   | •   |
| #148  | Permanent Blue Green                                                                                                                                                                                                                                                                                                                                                                                                                                                                                                                                                                                                                                                                                                                                                                                                                                                                                                                                                                                                                                                                                                                                                                                                                                                                                                                                                                                                                                                                                                                                                                                                                                                                                                                                                                                                                                                                                                                                                                                                                                                                                                           | NEW!    |     |     |     |     |     |     |     |
| #155  | Indanthrene Blue                                                                                                                                                                                                                                                                                                                                                                                                                                                                                                                                                                                                                                                                                                                                                                                                                                                                                                                                                                                                                                                                                                                                                                                                                                                                                                                                                                                                                                                                                                                                                                                                                                                                                                                                                                                                                                                                                                                                                                                                                                                                                                               |         |     |     |     |     | •   | •   | •   |
| #149  | Prussian Blue                                                                                                                                                                                                                                                                                                                                                                                                                                                                                                                                                                                                                                                                                                                                                                                                                                                                                                                                                                                                                                                                                                                                                                                                                                                                                                                                                                                                                                                                                                                                                                                                                                                                                                                                                                                                                                                                                                                                                                                                                                                                                                                  |         | •   | •   | •   | •   | •   | •   | •   |
| #152  | Indigo                                                                                                                                                                                                                                                                                                                                                                                                                                                                                                                                                                                                                                                                                                                                                                                                                                                                                                                                                                                                                                                                                                                                                                                                                                                                                                                                                                                                                                                                                                                                                                                                                                                                                                                                                                                                                                                                                                                                                                                                                                                                                                                         |         |     |     |     | •   | •   | •   | •   |
| #114  | Permanent Green Pale                                                                                                                                                                                                                                                                                                                                                                                                                                                                                                                                                                                                                                                                                                                                                                                                                                                                                                                                                                                                                                                                                                                                                                                                                                                                                                                                                                                                                                                                                                                                                                                                                                                                                                                                                                                                                                                                                                                                                                                                                                                                                                           |         | •   | •   | •   |     | •   | •   |     |
| #115  | Permanent Green                                                                                                                                                                                                                                                                                                                                                                                                                                                                                                                                                                                                                                                                                                                                                                                                                                                                                                                                                                                                                                                                                                                                                                                                                                                                                                                                                                                                                                                                                                                                                                                                                                                                                                                                                                                                                                                                                                                                                                                                                                                                                                                |         |     |     |     | •   | •   | •   | •   |
| #097  | Emerald Green                                                                                                                                                                                                                                                                                                                                                                                                                                                                                                                                                                                                                                                                                                                                                                                                                                                                                                                                                                                                                                                                                                                                                                                                                                                                                                                                                                                                                                                                                                                                                                                                                                                                                                                                                                                                                                                                                                                                                                                                                                                                                                                  |         |     |     |     |     | •   | •   | •   |
| #092  | Viridian Hue                                                                                                                                                                                                                                                                                                                                                                                                                                                                                                                                                                                                                                                                                                                                                                                                                                                                                                                                                                                                                                                                                                                                                                                                                                                                                                                                                                                                                                                                                                                                                                                                                                                                                                                                                                                                                                                                                                                                                                                                                                                                                                                   |         | •   | •   | •   | •   | •   | •   | •   |
| #108  | Phthalocyanine Green                                                                                                                                                                                                                                                                                                                                                                                                                                                                                                                                                                                                                                                                                                                                                                                                                                                                                                                                                                                                                                                                                                                                                                                                                                                                                                                                                                                                                                                                                                                                                                                                                                                                                                                                                                                                                                                                                                                                                                                                                                                                                                           |         | -   | -   | -   | -   | •   | •   | •   |
| #116  | Permanent Green Deep                                                                                                                                                                                                                                                                                                                                                                                                                                                                                                                                                                                                                                                                                                                                                                                                                                                                                                                                                                                                                                                                                                                                                                                                                                                                                                                                                                                                                                                                                                                                                                                                                                                                                                                                                                                                                                                                                                                                                                                                                                                                                                           |         |     | •   | •   | •   | •   | •   | •   |
| #107  | Sap Green                                                                                                                                                                                                                                                                                                                                                                                                                                                                                                                                                                                                                                                                                                                                                                                                                                                                                                                                                                                                                                                                                                                                                                                                                                                                                                                                                                                                                                                                                                                                                                                                                                                                                                                                                                                                                                                                                                                                                                                                                                                                                                                      |         |     | _   | _   |     | •   |     |     |
| #102  | Hooker Green Light                                                                                                                                                                                                                                                                                                                                                                                                                                                                                                                                                                                                                                                                                                                                                                                                                                                                                                                                                                                                                                                                                                                                                                                                                                                                                                                                                                                                                                                                                                                                                                                                                                                                                                                                                                                                                                                                                                                                                                                                                                                                                                             | NEW!    |     |     |     |     |     |     |     |
| #106  | Terre Verte                                                                                                                                                                                                                                                                                                                                                                                                                                                                                                                                                                                                                                                                                                                                                                                                                                                                                                                                                                                                                                                                                                                                                                                                                                                                                                                                                                                                                                                                                                                                                                                                                                                                                                                                                                                                                                                                                                                                                                                                                                                                                                                    | 100.001 |     |     |     |     | •   |     |     |
| #117  | Olive Green                                                                                                                                                                                                                                                                                                                                                                                                                                                                                                                                                                                                                                                                                                                                                                                                                                                                                                                                                                                                                                                                                                                                                                                                                                                                                                                                                                                                                                                                                                                                                                                                                                                                                                                                                                                                                                                                                                                                                                                                                                                                                                                    |         |     |     | •   | •   | •   | •   | •   |
| #191  | Raw Sienna                                                                                                                                                                                                                                                                                                                                                                                                                                                                                                                                                                                                                                                                                                                                                                                                                                                                                                                                                                                                                                                                                                                                                                                                                                                                                                                                                                                                                                                                                                                                                                                                                                                                                                                                                                                                                                                                                                                                                                                                                                                                                                                     |         |     |     | _   | _   |     |     |     |
| #071  | Yellow Ochre                                                                                                                                                                                                                                                                                                                                                                                                                                                                                                                                                                                                                                                                                                                                                                                                                                                                                                                                                                                                                                                                                                                                                                                                                                                                                                                                                                                                                                                                                                                                                                                                                                                                                                                                                                                                                                                                                                                                                                                                                                                                                                                   |         | •   | •   | •   | •   |     | •   |     |
| 11071 | TOTAL OF THE STATE |         | _   | _   | _   | _   | _   | _   |     |