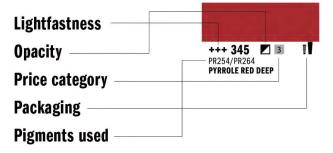

#### **EXPLANATION OF THE SYMBOLS**

#### **Example:**

#### LIGHTFASTNESS

- +++ at least 100 years lightfast under museum conditions.
- ++ 25-100 years lightfast under museum conditions.
- **o** 0-10 years lightfast under museum conditions.

The lightfastness of AMSTERDAM All Acrylics has been tested according to the ASTM norm D4303. The illustrated colors correspond to real colors as much as possible.

#### **OPACITY/TRANSPARENCY**

Depending on the type of pigment a color is either (semi-) transparent or (semi-)opaque. The symbols stand for:

- □ transparent
- *⊠* semi-transparent
- **Z** semi-opaque
- opaque

#### THE PIGMENTS - COLOR INDEX

The pigments used in AMSTERDAM acrylic paint have been indicated according to the Color Index. This Color Index is an internationally used system for pigments and dyes that is used in all types of paint. The system is based on a number and name associated to the chemical structure. The abbreviations mean the following: