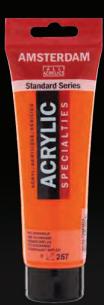

REFLEX/METALLICS/PEARL

| ° 256    REFLEX YELLOW             | ° 257    REFLEX ORANGE              | ° 384                                  | ° 672    REFLEX GREEN               | +++ 800 PMPW15/PW20/PBk11 SILVER   | +++ 802 PW6/PW20/PR101<br>LIGHT GOLD | +++ 803 PW6/PW20/PR101 DEEP GOLD |
|------------------------------------|-------------------------------------|----------------------------------------|-------------------------------------|------------------------------------|--------------------------------------|----------------------------------|
|                                    |                                     |                                        | NEW                                 | NEW                                | NEW                                  | HEW                              |
| +++ 805 PW20/PR101 COPPER          | +++ 811 PW20/PR101<br>BRONZE        | +++ 815    PW6/PW15/PW20/PBk11  PEWTER | +++ 840 PW6/PW15/PW20/PBk7 GRAPHITE | +++ 817  PW6/PW15/PW20 PEARL WHITE | +++ 818  PW6/PW15/PW20 PEARL YELLOW  | +++ 819  PW6/PW15/PW20 PEARL RED |
| NEW                                | NEW                                 | NEW                                    |                                     |                                    |                                      |                                  |
| +++ 820 □ PW6/PW15/PW20 PEARL BLUE | +++ 821  PW6/PW15/PW20 PEARL VIOLET | +++ 822  PW6/PW15/PW20 PEARL GREEN     |                                     |                                    |                                      |                                  |