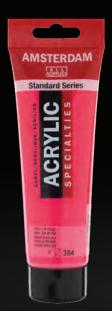

REFLEX/METALLICS/PEARL

| ° 256    REFLEX YELLOW             | ° 257    REFLEX ORANGE              | ° 384                                  | ° 672    REFLEX GREEN               | +++ 800 PMPW15/PW20/PBk11 SILVER   | +++ 802 PW6/PW20/PR101<br>LIGHT GOLD | +++ 803 PW6/PW20/PR101 DEEP GOLD |
|------------------------------------|-------------------------------------|----------------------------------------|-------------------------------------|------------------------------------|--------------------------------------|----------------------------------|
|                                    |                                     |                                        | NEW                                 | NEW                                | NEW                                  | HEW                              |
| +++ 805 PW20/PR101 COPPER          | +++ 811 PW20/PR101<br>BRONZE        | +++ 815    PW6/PW15/PW20/PBk11  PEWTER | +++ 840 PW6/PW15/PW20/PBk7 GRAPHITE | +++ 817  PW6/PW15/PW20 PEARL WHITE | +++ 818  PW6/PW15/PW20 PEARL YELLOW  | +++ 819  PW6/PW15/PW20 PEARL RED |
| NEW                                | NEW                                 | NEW                                    |                                     |                                    |                                      |                                  |
| +++ 820 □ PW6/PW15/PW20 PEARL BLUE | +++ 821  PW6/PW15/PW20 PEARL VIOLET | +++ 822  PW6/PW15/PW20 PEARL GREEN     |                                     |                                    |                                      |                                  |