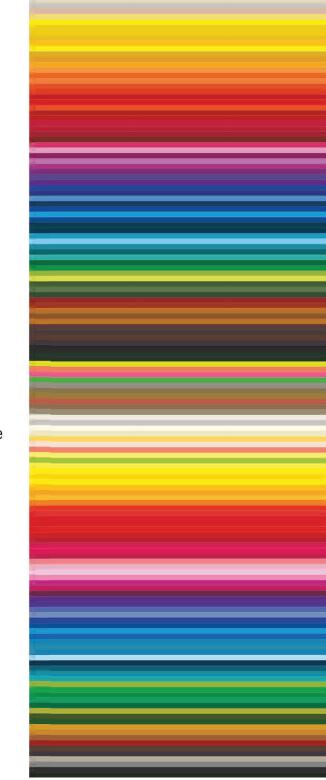

# WONDERFUL COLORS **AMSTERDAM STANDARD SERIES PROVIDES YOU WITH EVERYTHING YOU NEED IF YOU WANT TO USE ACRYLIC** PAINT. A HIGH-QUALITY ACRYLIC PAINT

IN 90 BRILLIANT COLORS.

## **COLOR OVERVIEW**

Standard Series colors are available in a wide variety of packaging and sizes: in 20 ml, 120 ml and 250 ml tubes and in 500 ml and 1000 ml bottles.

### RECOMMENDED BASIC PALETTE

The eight colors below form the basic palette of the Standard Series:

105 TOTALIUM WILTE
275 PRIMARY YELLOW
504 ULTRAMARINE
268 AZO YELLOW LEMON
572 PRIMARY CYAN
311 VERMILION
735 OXIDE BLACK

#### **STANDARD SERIES + SPECIALTIES**

|                                                     |                                            |                                             | · · · · · · · · · · · · · · · · · · ·             |                                             |                                              |                                             |
|-----------------------------------------------------|--------------------------------------------|---------------------------------------------|---------------------------------------------------|---------------------------------------------|----------------------------------------------|---------------------------------------------|
|                                                     |                                            |                                             |                                                   |                                             |                                              |                                             |
| +++ 104                                             | +++ 105 ■ PW6 TITANIUM WHITE               | +++ 289 ■ PW6/PY42 TITANIUM BUFF LIGHT      | +++ 290 PW6/PR101/PBk11 TITANIUM BUFF DEEP        | +++ 222 ■ PW6/PY42 NAPLES YELLOW LIGHT      | +++ 282  PW6/PY42/PG7 NAPLES YELLOW GREEN    | +++ 223 PW6/PBr24/PY154 NAPLES YELLOW DEEP  |
|                                                     |                                            |                                             |                                                   |                                             |                                              |                                             |
| ++ 292 ■<br>W6/PY42/PR101<br>APLES YELLOW RED LIGHT | +++ 224 ■ PW6/PBr24/P073 NAPLES YELLOW RED | +++ 274  PY184 / PW6 NICKEL TITANIUM YELLOW | +++ 243 P774/PG7 GREENISH YELLOW                  | ++ 267   PY3 AZO YELLOW LEMON               | ++ 275 PY3/PY74 PRIMARY YELLOW               | +++ 268 PY74 AZO YELLOW LIGHT               |
|                                                     |                                            |                                             |                                                   |                                             |                                              |                                             |
| ++ 272 □<br>128<br>Ransparent Yellow Medium         | ++ 269 PY74 AZO YELLOW MEDIUM              | ++ 270 PY74/P034 AZO YELLOW DEEP            | ++ 253 PY74/P034/PW6 GOLD YELLOW                  | ++ 276 P034/PY74 AZO ORANGE                 | ++ 311 P034/PY74<br>VERMILION                | ++ 398 PR112/PY74 NAPHTHOL RED LIGHT        |
|                                                     |                                            |                                             |                                                   |                                             |                                              |                                             |
| ++ 396    R112 IAPHTHOL RED MEDIUM                  | +++ 317  PR209 TRANSPARENT RED MEDIUM      | +++ 315 PR254 PYRROLE RED                   | ++ 399 PR112/PR23 NAPHTHOL RED DEEP               | ++ 318 PR23 CARMINE                         | +++ 369  PV19 PRIMARY MAGENTA                | +++ 348  PV19 PERMANENT RED PURPLE          |
|                                                     |                                            |                                             |                                                   |                                             |                                              |                                             |
| +++ 366 🗷<br>V19<br>UINACRIDONE ROSE                | ++ 316 PW6/PR112/PY42 VENETIAN ROSE        | +++ 330 PW6/PV19/PR101 PERSIAN ROSE         | +++ 361 ■ PV19/PW6 LIGHT ROSE                     | +++ 385 PV19/PW6<br>QUINACRIDONE ROSE LIGHT | +++ 577  PR122/PW6 PERM. RED VIOLET LIGHT    | +++ 567  PV19/PV23 PERMANENT RED VIOLET     |
|                                                     |                                            |                                             |                                                   |                                             |                                              |                                             |
| P++ 344   V19/PBK7/PW6 CAPUT MORTUUM VIOLET         | +++ 568  PV23/PV19 PERMANENT BLUE VIOLET   | +++ 507 ■ PV15/PW6 ULTRAMARINE VIOLET       | +++ 519 ■<br>PW6/PB29<br>ULTRAMARINE VIOLET LIGHT | +++ 562 PW6/PB15/PBk7 GREYISH BLUE          | +++ 504  PB29 ULTRAMARINE                    | +++ 512 PB29 COBALT BLUE (ULTRAM.)          |
|                                                     |                                            |                                             |                                                   |                                             |                                              |                                             |
| +++ 572<br>B15/PW6<br>PRIMARY CYAN                  | +++ 570  PB15 PHTHALO BLUE                 | +++ 582   PB15/PG7 MANGANESE BLUE PHTHALO   | +++ 517 ■<br>PW6/PB15<br>KING'S BLUE              | +++ 564  PB15/PG7/PW6 BRILLIANT BLUE        | +++ <b>551</b> ■ PW6/PB15/PG7 SKY BLUE LIGHT | +++ 566 Ø PB15/PBk7 PRUSSIAN BLUE (PHTHALO) |
|                                                     |                                            |                                             |                                                   |                                             |                                              |                                             |
| +++ 557  B15/PG7 REENISH BLUE                       | +++ 522 ■ PB15/PG7/PW6 TURQUOISE BLUE      | +++ 661<br>PW6/PG7/PB15<br>TURQUOISE GREEN  | +++ 617 PG7/PY74 YELLOWISH GREEN                  | +++ 605 PG7/PY74 BRILLIANT GREEN            | +++ 618 PG7/PY74 PERMANENT GREEN LIGHT       | +++ 615 PG7/PY74/PW6 EMERALD GREEN          |
|                                                     | NEW                                        |                                             |                                                   |                                             |                                              |                                             |
| ++ 619    G7/PY74 ERMANENT GREEN DEEP               | +++ 675 □ PG7 PHTHALO GREEN                | +++ 621 PG7/PY74/PY42 OLIVE GREEN LIGHT     | +++ 622 ■ PG7/PY42/PR101 OLIVE GREEN DEEP         | +++ 623                                     | +++ 227 PY42 YELLOW OCHRE                    | +++ 231 PR101/PY74 GOLD OCHRE               |
|                                                     |                                            | NEW                                         |                                                   |                                             |                                              |                                             |
| +++ 234 ■<br>742<br>RAW SIENNA                      | +++ 411  PR101 BURNT SIENNA                | +++ 408                                     | +++ 409 PR101/PBk11<br>BURNT UMBER                | +++ 403 PBk11/PR101<br>VANDYKE BROWN        | +++ 718  PW6/PBk11/PR101 WARM GREY           | +++ 710 ■ PW6/PBk7/PY42 NEUTRAL GREY        |
| NEW                                                 |                                            |                                             |                                                   |                                             |                                              |                                             |
| 700                                                 | 702                                        | 725                                         | ı                                                 |                                             |                                              |                                             |