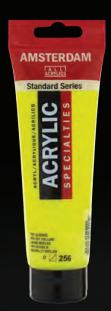

REFLEX/METALLICS/PEARL

| ° 256    REFLEX YELLOW             | ° 257    REFLEX ORANGE              | ° 384                                  | ° 672    REFLEX GREEN               | +++ 800 PMPW15/PW20/PBk11 SILVER   | +++ 802 PW6/PW20/PR101<br>LIGHT GOLD | +++ 803 PW6/PW20/PR101 DEEP GOLD |
|------------------------------------|-------------------------------------|----------------------------------------|-------------------------------------|------------------------------------|--------------------------------------|----------------------------------|
|                                    |                                     |                                        | NEW                                 | NEW                                | NEW                                  | HEW                              |
| +++ 805 PW20/PR101 COPPER          | +++ 811 PW20/PR101<br>BRONZE        | +++ 815    PW6/PW15/PW20/PBk11  PEWTER | +++ 840 PW6/PW15/PW20/PBk7 GRAPHITE | +++ 817  PW6/PW15/PW20 PEARL WHITE | +++ 818  PW6/PW15/PW20 PEARL YELLOW  | +++ 819  PW6/PW15/PW20 PEARL RED |
| NEW                                | NEW                                 | NEW                                    |                                     |                                    |                                      |                                  |
| +++ 820 □ PW6/PW15/PW20 PEARL BLUE | +++ 821  PW6/PW15/PW20 PEARL VIOLET | +++ 822  PW6/PW15/PW20 PEARL GREEN     |                                     |                                    |                                      |                                  |